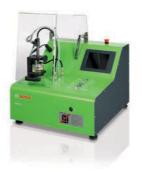

**EPS 118:** The injection tester for every workshop

EPS 815, KMA 822, CRS 845 H: Universal diesel component testbench

**EPS 205:** Quick and efficient work

EPS 708: Specialised common rail testbench