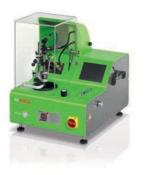

**EPS 118:** The injection tester for every workshop

EPS 815, KMA 822, CRS 845 H: Universal diesel component testbench

**EPS 205:** Quick and efficient work

EPS 708: Specialised common rail testbench