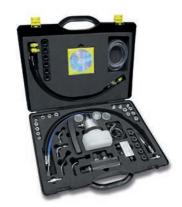

#### **Diesel sets**

Whether low pressure measurement, bleed EPS 100 or pressure build-up tests: with Bosch diesel sets, you are perfectly equipped for professional vehicle diagnostics.