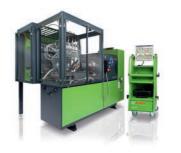

**EPS 118:** The injection tester for every workshop

EPS 815, KMA 822, CRS 845 H: Universal diesel component testbench

**EPS 205:** Quick and efficient work

EPS 708: Specialised common rail testbench