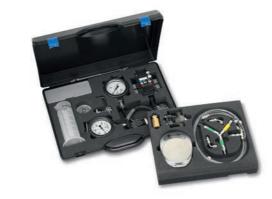

#### **Diesel sets**

Whether low pressure measurement, bleed EPS 100 or pressure build-up tests: with Bosch diesel sets, you are perfectly equipped for professional vehicle diagnostics.